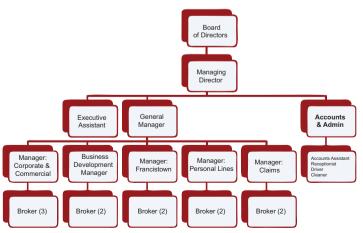

# **Kgare Insurance Brokers Organogram**

#### **Qualified Staff**

Kgare Insurance Brokers has a diverse and qualified workforce which includes locals and expatriates occupying various managerial and administrative posts.